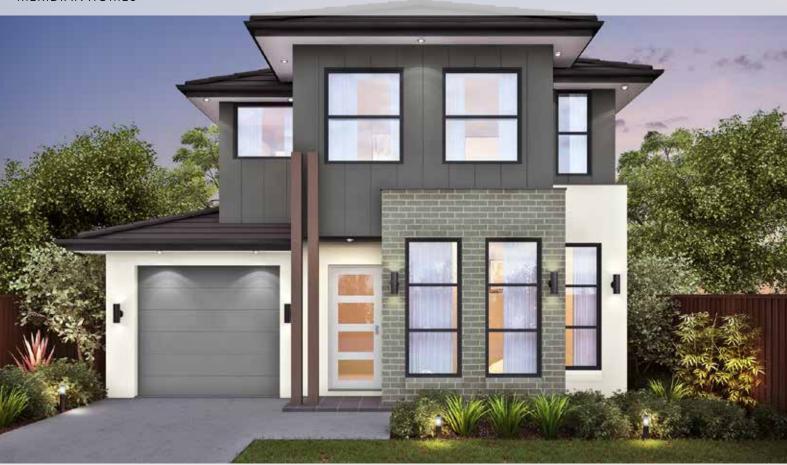

## Santa Clara 24

1

## Suitable for 10m frontage

House Size 7.5m x 17.1m

Ground Floor 91.56 m2

First Floor 105.17 m<sup>2</sup>

Garage 18.59 m2

Porch 1.36 m<sup>2</sup>

Alfresco 5.92 m<sup>2</sup>

Total 222.6 m<sup>2</sup>