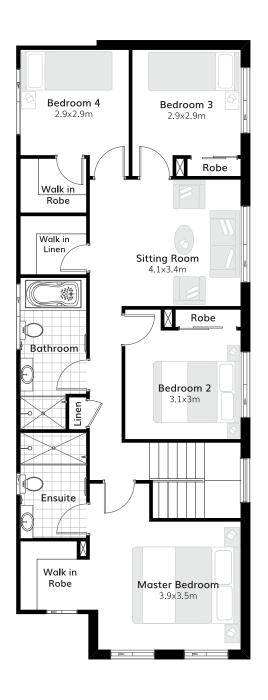

## Santa Clara 24

1

## Suitable for 10m frontage

House Size 7.5m x 17.1m

Ground Floor 91.56 m2

First Floor 105.17 m<sup>2</sup>

Garage 18.59 m2

Porch 1.36 m<sup>2</sup>

Alfresco 5.92 m<sup>2</sup>

Total 222.6 m<sup>2</sup>