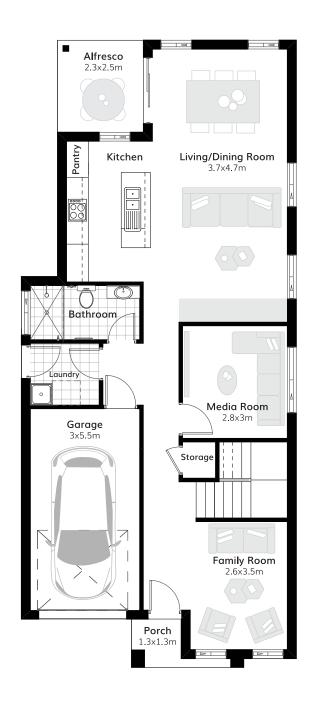

## Suitable for 10m frontage

House Size 7.5m x 17.1m

Ground Floor 91.56 m2

First Floor 105.17 m<sup>2</sup>

Garage 18.59 m2

Porch 1.36 m<sup>2</sup>

Alfresco 5.92 m<sup>2</sup>

Total 222.6 m<sup>2</sup>